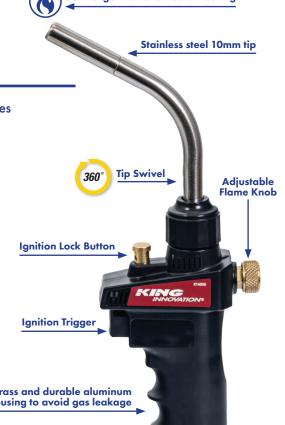

## THIS HIGH HEAT TORCH IS DESIGNED FOR HEAVY APPLICATIONS INCLUDING SOLDERING, BRAZING, HEAT TREATING, AND MORE.

- Features a swirl flame that provides hot, efficient heating and fast soldering times
- Instant on/off trigger for easy ignition and a lock button for continuous use
- Fuel: Compatible with Propane or MAP-Pro®
- Auto start/stop ignition, instant cut off, and auto flame lock to keep the torch lit for finger-free use
- Provides stable flame for consistent performance even when used inverted
- Quick light torch with advanced control system to easily adjust the size of the flame for different applications
- Max Temp 2669 °F

Rugged brass and durable aluminum housing to avoid gas leakage

kinginnovation.com

42 N. Central Drive O'Fallon, MO 63366

Phone: 800.624.4320 • Fax: 262.649.7178 Email: customer.service@ecmindustries.com