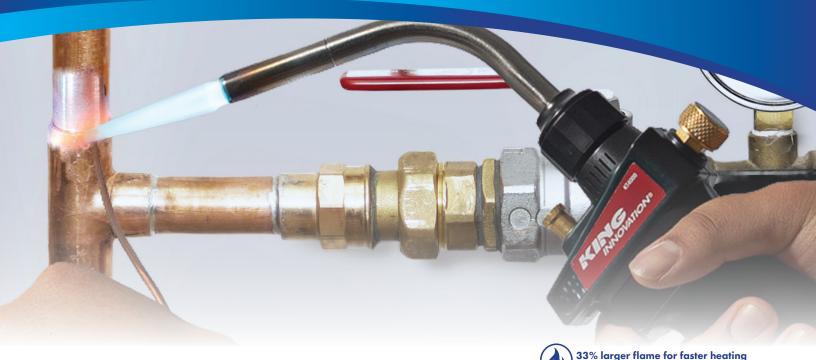

## **NEW KING SELF-IGNITING TORCH**

KT4000

## THIS HIGH HEAT TORCH IS DESIGNED FOR HEAVY APPLICATIONS INCLUDING SOLDERING, BRAZING, HEAT TREATING, AND MORE.

- Features a swirl flame that provides hot, efficient heating and fast soldering times
- Instant on/off trigger for easy ignition and a lock button for continuous use
- Fuel: Compatible with Propane or MAP-Pro®
- Auto start/stop ignition, instant cut off, and auto flame lock to keep the torch lit for finger-free use
- Provides stable flame for consistent performance even when used inverted
- Quick light torch with advanced control system to easily adjust the size of the flame for different applications
- Max Temp 2669 °F